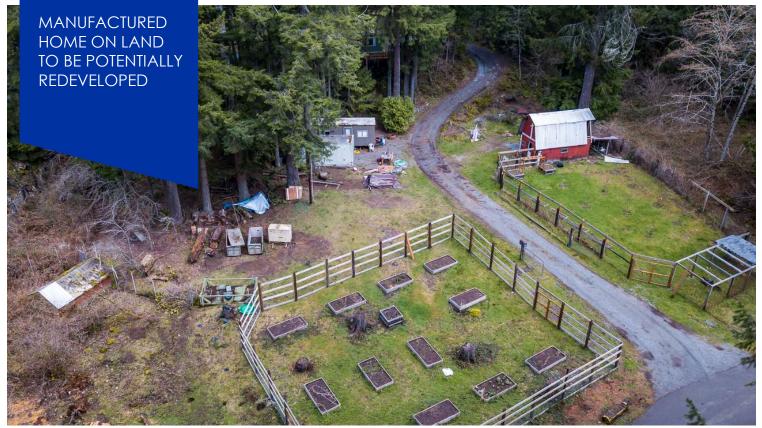

## MLS 1752619

MANUFACTURED HOME ON LAND TO BE POTENTIALLY REDEVELOPED 3 BR / 2 BA

David Cook, Realtor® Designated Broker david@cookreservices.com Mobile 425.922.5395 Cook Real Estate Services, LLC 102 West North Bend Way North Bend, WA 98045 Office 425.888.7774

## LISTING PRICE: \$544,900

Some of the absolute best properties for redevelopment are those in a beautiful setting with a manufactured home that is ready to move in and enjoy. Adjacent to Middle Fork Park and milliondollar homes, this quiet and serene home is perched above a long driveway overlooking 1.17 acres of mostly flat land. Next to the home is a 24'x50' detached garage/carport that can store four vehicles. A small red barn/shed is also present on the property. The doublewide home is in great shape and ready to move in or perfect to offset the time and expense needed to plan and build your new home. Public access to the Middle Fork of the Snoqualmie River is nearby and peekaboo views of Mount Si's Haystack and the Cascade Foothills are present. Come and see!