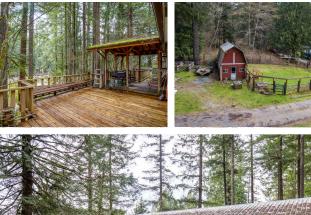

## LISTING PRICE: \$544,900

Some of the absolute best properties for redevelopment are those in a beautiful setting with a manufactured home that is ready to move in and enjoy. Adjacent to Middle Fork Park and milliondollar homes, this quiet and serene home is perched above a long driveway overlooking 1.17 acres of mostly flat land. Next to the home is a 24'x50' detached garage/carport that can store four vehicles. A small red barn/shed is also present on the property. The doublewide home is in great shape and ready to move in or perfect to offset the time and expense needed to plan and build your new home. Public access to the Middle Fork of the Snoqualmie River is nearby and peekaboo views of Mount Si's Haystack and the Cascade Foothills are present. Come and see!